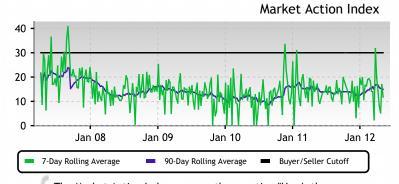

## This Week

The median list price in GALVESTON, TX 77550 this week is \$159,000.

The Market Action Index has been trending down lately, while inventory is climbing. These trends imply a weakening market.

# Supply and Demand

 The Market Action Index has been trending lower for several weeks while prices have remained relatively stable. If inventory continues to grow relative to demand however, it is likely that we will see downward pressure on pricing.

The Market Action Index answers the question "How's the Market?" by measuring the current rate of sale versus the amount of the inventory. Index above 30 implies Seller's Market conditions. Below 30, conditions favor the buyer.

### Price

■ No change

 We continue to see prices in this zip code bouncing around this plateau. Look for a persistent up-shift in the Market Action Index before we see prices move from these levels.

★★ Strong upward trend ↓↓ Strong downward trend