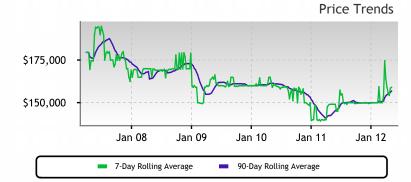

## This Week

The median list price in GALVESTON, TX 77550 this week is \$159,000.

The Market Action Index has been trending down lately, while inventory is climbing. These trends imply a weakening market.

### Price

■ No change

 We continue to see prices in this zip code bouncing around this plateau. Look for a persistent up-shift in the Market Action Index before we see prices move from these levels.

★★ Strong upward trend ↓↓ Strong downward trend